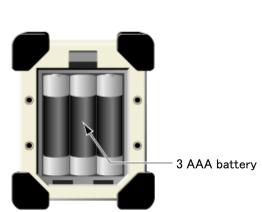

# **Product Specification**

| Node    G-MEN DR02   G-MEN DR10   G-MEN NR50                                                                                                                                                                                                                                                                                                                                                                                                                                                                                                                                                                                                                                                                                         |                        |                                                              |            |                   |
|--------------------------------------------------------------------------------------------------------------------------------------------------------------------------------------------------------------------------------------------------------------------------------------------------------------------------------------------------------------------------------------------------------------------------------------------------------------------------------------------------------------------------------------------------------------------------------------------------------------------------------------------------------------------------------------------------------------------------------------|------------------------|--------------------------------------------------------------|------------|-------------------|
| Acceleration sensor         Static±2G         Static±10G         Dynamic 50G           Min Sampling         10msec           Resolution         0.02G         0.1G         0.5G           Accuracy         ±10%         ±10%         10%           Measurement interval         1sec~30min           Status Display         LCD         LCD           Memory Size         8,000 data         8,000 data           Memory Media         Flash Memory           Connection to PC         USB(miniB)           Battery Life time         14days~60days (depends on setting)           Power Supply         AAA × 3           Size         75(H) × 60(W) × 32(D) mm           Weight         115g(Inc battery)         110g(Inc Battery) | Model                  | G-MEN DR02                                                   | G-MEN DR10 | G-MEN NR50        |
| Min Sampling         10msec           Resolution         0.02G         0.1G         0.5G           Accuracy         ±10%         ±10%         10%           Measurement interval         1sec~30min         LCD         LCD           Memory Size         8,000 data         8,000 data         8,000 data           Memory Media         Flash Memory         USB (miniB)         USB (miniB)           Battery Life time         14days~60days (depends on setting)         AAA × 3           Power Supply         AAA × 3         T5 (H) × 60 (W) × 32 (D) mm           Weight         115g(Inc battery)         110g (Inc Battery)                                                                                               | Items                  | 3-axis, shock acceleration peak values +Temperature          |            |                   |
| Resolution         0.02G         0.1G         0.5G           Accuracy         ±10%         ±10%         10%           Measurement interval         1sec ~ 30min           Status Display         LCD         LCD           Memory Size         8,000 data         8,000 data           Memory Media         Flash Memory           Connection to PC         USB(miniB)           Battery Life time         14days ~ 60days (depends on setting)           Power Supply         AAA × 3           Size         75(H) × 60(W) × 32(D) mm           Weight         110g(Inc Battery)                                                                                                                                                    | Acceleration sensor    | Static±2G                                                    | Static±10G | Dynamic 50G       |
| Accuracy         ±10%         ±10%         10%           Measurement interval         1sec ~30min         LCD           Status Display         LCD         LCD           Memory Size         8,000 data         8,000 data           Memory Media         Flash Memory           Connection to PC         USB (miniB)           Battery Life time         14days ~60days (depends on setting)           Power Supply         AAA × 3           Size         75 (H) × 60 (W) × 32 (D) mm           Weight         115g(Inc battery)         110g(Inc Battery)                                                                                                                                                                         | Min Sampling           | 10msec                                                       |            |                   |
| Measurement interval       1sec∼30min         Status Display       LCD       LCD         Memory Size       8,000 data       8,000 data         Memory Media       Flash Memory         Connection to PC       USB (miniB)         Battery Life time       14days ~60days (depends on setting)         Power Supply       AAA × 3         Size       75 (H) × 60 (W) × 32 (D) mm         Weight       115g(Inc battery)       110g(Inc Battery)                                                                                                                                                                                                                                                                                       | Resolution             | 0.02G                                                        | 0.1G       | 0.5G              |
| Status DisplayLCDLCDMemory Size8,000 data8,000 dataMemory MediaFlash MemoryConnection to PCUSB (miniB)Battery Life time14days~60days (depends on setting)Power SupplyAAA × 3Size75 (H) × 60 (W) × 32 (D) mmWeight115g(Inc battery)                                                                                                                                                                                                                                                                                                                                                                                                                                                                                                   | Accuracy               | ±10%                                                         | ±10%       | 10%               |
| Memory Size       8,000 data       8,000 data         Memory Media       Flash Memory         Connection to PC       USB (miniB)         Battery Life time       14days~60days (depends on setting)         Power Supply       AAA × 3         Size       75 (H) × 60 (W) × 32 (D) mm         Weight       115g(Inc battery)       110g (Inc Battery)                                                                                                                                                                                                                                                                                                                                                                                | Measurement interval   | 1sec∼30min                                                   |            |                   |
| Memory Media       Flash Memory         Connection to PC       USB(miniB)         Battery Life time       14days∼60days (depends on setting)         Power Supply       AAA × 3         Size       75(H) × 60 (W) × 32 (D) mm         Weight       115g(Inc battery)       110g(Inc Battery)                                                                                                                                                                                                                                                                                                                                                                                                                                         | Status Display         | LCD                                                          |            | LCD               |
| Connection to PC       USB (miniB)         Battery Life time $14 \text{days} \sim 60 \text{days}$ (depends on setting)         Power Supply       AAA $\times$ 3         Size $75 \text{ (H)} \times 60 \text{ (W)} \times 32 \text{ (D)} \text{ mm}$ Weight $115 \text{g(Inc battery)}$ $110 \text{g(Inc Battery)}$                                                                                                                                                                                                                                                                                                                                                                                                                 | Memory Size            | 8,000 data                                                   |            | 8,000 data        |
| Battery Life time $14 \text{days} \sim 60 \text{days}$ (depends on setting)Power Supply $AAA \times 3$ Size $75(\text{H}) \times 60(\text{W}) \times 32(\text{D}) \text{mm}$ Weight $115 \text{g}(\text{Inc battery})$ $110 \text{g}(\text{Inc Battery})$                                                                                                                                                                                                                                                                                                                                                                                                                                                                            | Memory Media           | Flash Memory                                                 |            |                   |
| Power SupplyAAA $\times$ 3Size $75(H) \times 60(W) \times 32(D) \text{ mm}$ Weight $115g(Inc \ battery)$ $110g(Inc \ Battery)$                                                                                                                                                                                                                                                                                                                                                                                                                                                                                                                                                                                                       | Connection to PC       | USB (miniB)                                                  |            |                   |
| Size $75(H) \times 60(W) \times 32(D) mm$ Weight $115g(Inc \ battery)$ $110g(Inc \ Battery)$                                                                                                                                                                                                                                                                                                                                                                                                                                                                                                                                                                                                                                         | Battery Life time      | 14days ~ 60days (depends on setting)                         |            |                   |
| Weight 115g(Inc battery) 110g(Inc Battery)                                                                                                                                                                                                                                                                                                                                                                                                                                                                                                                                                                                                                                                                                           | Power Supply           | AAA×3                                                        |            |                   |
|                                                                                                                                                                                                                                                                                                                                                                                                                                                                                                                                                                                                                                                                                                                                      | Size                   | 75(H) × 60(W) × 32(D) mm                                     |            |                   |
| Accessories (included)  USB cable, AAA battery1枚), PC software G-Trace Lite (CD-ROM)                                                                                                                                                                                                                                                                                                                                                                                                                                                                                                                                                                                                                                                 | Weight                 | 115g(Inc battery)                                            |            | 110g(Inc Battery) |
|                                                                                                                                                                                                                                                                                                                                                                                                                                                                                                                                                                                                                                                                                                                                      | Accessories (included) | USB cable, AAA battery1枚), PC software G-Trace Lite (CD-ROM) |            |                   |
|                                                                                                                                                                                                                                                                                                                                                                                                                                                                                                                                                                                                                                                                                                                                      |                        |                                                              |            |                   |

# **Product Overview**

Screw hole for Wall unit

Battery case

USB port (MiniB)