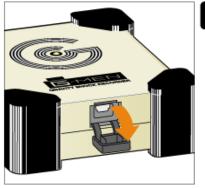

# **Operation Manual**

1 Open connector cap

3 Connect to PC

2 Connect USB cable

4 Connection established

G-Trace Lite has to be installed in PC.