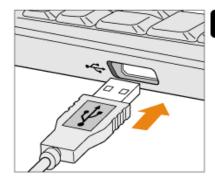

# **Operation Manual**

1 Open connector cap

3 Connect to PC

2 Connect USB cable

4 Connection established

G-Trace Lite has to be installed in PC.