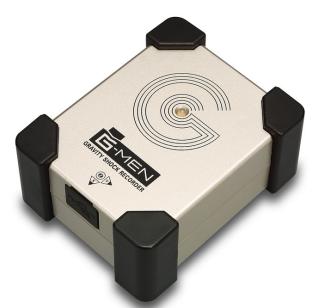

# **Product Overview**

Screw hole for Wall unit

Battery case

USB port (MiniB)