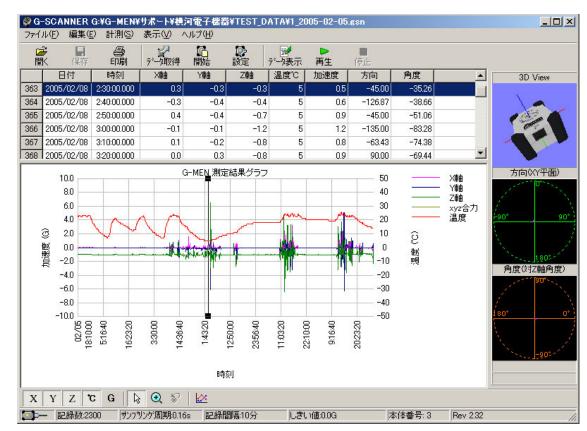

# **Optional Software**

G- SCANNER is Enhanced software for G-MEN (Option)

#### **Features**

- 1. Data Log Display
- 2. 3D View Display
- 3. Direction Display
- 4 . Angle Display
- 5. Real Time mode
- 6 . Play back mode