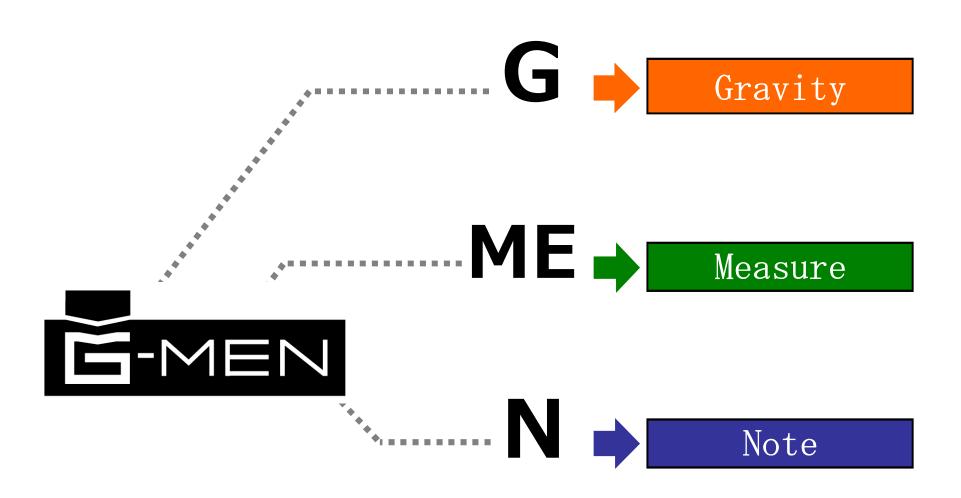

# 3 Dimensions Gravity Recorder

Supper small Recorder for Vibration / Acceleration







## **Gravity Shock Recorder G-MEN**







## **G-MEN Key features**



- Measure 3-axis, shock acceleration peak values & Temperature
- Easy to use.
  - Small form factor
    - Install any place of BOX, Container and Equipments.
  - 2AA battery
  - Connection to PC via USB
    - Condition setting from PC
    - Easy to analyze captured data using window base software tool
- High quality performance
  - Variable sampling rate
    - Applicable for multi-purpose
  - High resolution
    - Reliable data





## **Application – Distribution Industry**



- G-MEN will enable to provide higher quality / reliability service to customer.
  - Record vibration / gravity shock from door to door.
  - Might be offered for priority customer / Fragile Items



Can be used for internal audit







## **Application**



- Measure impact for Ship