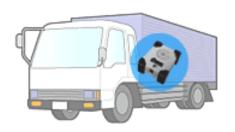

## Application – safety / operation record GERAVITY

- G-MEN can be used for safety record for track, Taxi and Construction industry
  - G-MEN can capture operation record.
  - Also captured data can be used as safety record.