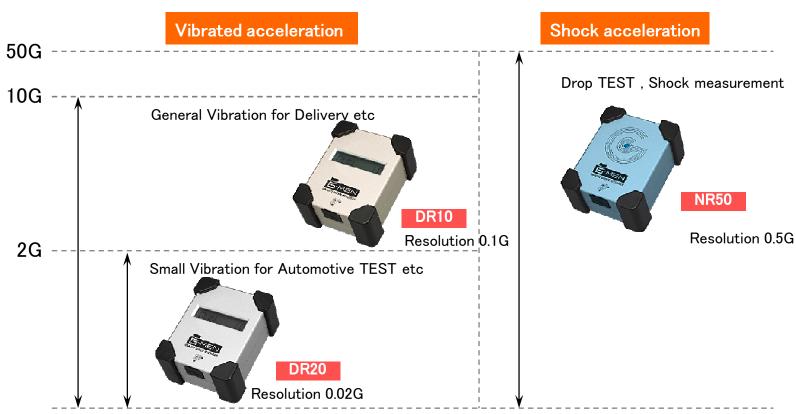

# **Product Line up**

# **Product Specification**

| Node    G-MEN DR02   G-MEN DR10   G-MEN NR50                                                                                                                                                                                                                                                                                                                                                                                                                                                                                                                                                                                                                                                                                         |                        |                                                              |            |                   |
|--------------------------------------------------------------------------------------------------------------------------------------------------------------------------------------------------------------------------------------------------------------------------------------------------------------------------------------------------------------------------------------------------------------------------------------------------------------------------------------------------------------------------------------------------------------------------------------------------------------------------------------------------------------------------------------------------------------------------------------|------------------------|--------------------------------------------------------------|------------|-------------------|
| Acceleration sensor         Static±2G         Static±10G         Dynamic 50G           Min Sampling         10msec           Resolution         0.02G         0.1G         0.5G           Accuracy         ±10%         ±10%         10%           Measurement interval         1sec~30min           Status Display         LCD         LCD           Memory Size         8,000 data         8,000 data           Memory Media         Flash Memory           Connection to PC         USB(miniB)           Battery Life time         14days~60days (depends on setting)           Power Supply         AAA × 3           Size         75(H) × 60(W) × 32(D) mm           Weight         115g(Inc battery)         110g(Inc Battery) | Model                  | G-MEN DR02                                                   | G-MEN DR10 | G-MEN NR50        |
| Min Sampling         10msec           Resolution         0.02G         0.1G         0.5G           Accuracy         ±10%         ±10%         10%           Measurement interval         1sec~30min         LCD         LCD           Memory Size         8,000 data         8,000 data         8,000 data           Memory Media         Flash Memory         USB (miniB)         USB (miniB)           Battery Life time         14days~60days (depends on setting)         AAA × 3           Power Supply         AAA × 3         T5 (H) × 60 (W) × 32 (D) mm           Weight         115g(Inc battery)         110g (Inc Battery)                                                                                               | Items                  | 3-axis, shock acceleration peak values +Temperature          |            |                   |
| Resolution         0.02G         0.1G         0.5G           Accuracy         ±10%         ±10%         10%           Measurement interval         1sec ~ 30min           Status Display         LCD         LCD           Memory Size         8,000 data         8,000 data           Memory Media         Flash Memory           Connection to PC         USB(miniB)           Battery Life time         14days ~ 60days (depends on setting)           Power Supply         AAA × 3           Size         75(H) × 60(W) × 32(D) mm           Weight         110g(Inc Battery)                                                                                                                                                    | Acceleration sensor    | Static±2G                                                    | Static±10G | Dynamic 50G       |
| Accuracy         ±10%         ±10%         10%           Measurement interval         1sec ~30min         LCD           Status Display         LCD         LCD           Memory Size         8,000 data         8,000 data           Memory Media         Flash Memory           Connection to PC         USB (miniB)           Battery Life time         14days ~60days (depends on setting)           Power Supply         AAA × 3           Size         75 (H) × 60 (W) × 32 (D) mm           Weight         115g(Inc battery)         110g(Inc Battery)                                                                                                                                                                         | Min Sampling           | 10msec                                                       |            |                   |
| Measurement interval       1sec∼30min         Status Display       LCD       LCD         Memory Size       8,000 data       8,000 data         Memory Media       Flash Memory         Connection to PC       USB (miniB)         Battery Life time       14days ~60days (depends on setting)         Power Supply       AAA × 3         Size       75 (H) × 60 (W) × 32 (D) mm         Weight       115g(Inc battery)       110g(Inc Battery)                                                                                                                                                                                                                                                                                       | Resolution             | 0.02G                                                        | 0.1G       | 0.5G              |
| Status DisplayLCDLCDMemory Size8,000 data8,000 dataMemory MediaFlash MemoryConnection to PCUSB (miniB)Battery Life time14days~60days (depends on setting)Power SupplyAAA × 3Size75 (H) × 60 (W) × 32 (D) mmWeight115g(Inc battery)                                                                                                                                                                                                                                                                                                                                                                                                                                                                                                   | Accuracy               | ±10%                                                         | ±10%       | 10%               |
| Memory Size       8,000 data       8,000 data         Memory Media       Flash Memory         Connection to PC       USB (miniB)         Battery Life time       14days~60days (depends on setting)         Power Supply       AAA × 3         Size       75 (H) × 60 (W) × 32 (D) mm         Weight       115g(Inc battery)       110g (Inc Battery)                                                                                                                                                                                                                                                                                                                                                                                | Measurement interval   | 1sec∼30min                                                   |            |                   |
| Memory Media       Flash Memory         Connection to PC       USB(miniB)         Battery Life time       14days∼60days (depends on setting)         Power Supply       AAA × 3         Size       75(H) × 60 (W) × 32 (D) mm         Weight       115g(Inc battery)       110g(Inc Battery)                                                                                                                                                                                                                                                                                                                                                                                                                                         | Status Display         | LCD                                                          |            | LCD               |
| Connection to PC       USB (miniB)         Battery Life time $14 \text{days} \sim 60 \text{days}$ (depends on setting)         Power Supply       AAA $\times$ 3         Size $75 \text{ (H)} \times 60 \text{ (W)} \times 32 \text{ (D)} \text{ mm}$ Weight $115 \text{g(Inc battery)}$ $110 \text{g(Inc Battery)}$                                                                                                                                                                                                                                                                                                                                                                                                                 | Memory Size            | 8,000 data                                                   |            | 8,000 data        |
| Battery Life time $14 \text{days} \sim 60 \text{days}$ (depends on setting)Power Supply $AAA \times 3$ Size $75(\text{H}) \times 60(\text{W}) \times 32(\text{D}) \text{mm}$ Weight $115 \text{g}(\text{Inc battery})$ $110 \text{g}(\text{Inc Battery})$                                                                                                                                                                                                                                                                                                                                                                                                                                                                            | Memory Media           | Flash Memory                                                 |            |                   |
| Power SupplyAAA $\times$ 3Size $75(H) \times 60(W) \times 32(D) \text{ mm}$ Weight $115g(Inc \ battery)$ $110g(Inc \ Battery)$                                                                                                                                                                                                                                                                                                                                                                                                                                                                                                                                                                                                       | Connection to PC       | USB (miniB)                                                  |            |                   |
| Size $75(H) \times 60(W) \times 32(D) mm$ Weight $115g(Inc \ battery)$ $110g(Inc \ Battery)$                                                                                                                                                                                                                                                                                                                                                                                                                                                                                                                                                                                                                                         | Battery Life time      | 14days ~ 60days (depends on setting)                         |            |                   |
| Weight 115g(Inc battery) 110g(Inc Battery)                                                                                                                                                                                                                                                                                                                                                                                                                                                                                                                                                                                                                                                                                           | Power Supply           | AAA×3                                                        |            |                   |
|                                                                                                                                                                                                                                                                                                                                                                                                                                                                                                                                                                                                                                                                                                                                      | Size                   | 75(H) × 60(W) × 32(D) mm                                     |            |                   |
| Accessories (included)  USB cable, AAA battery1枚), PC software G-Trace Lite (CD-ROM)                                                                                                                                                                                                                                                                                                                                                                                                                                                                                                                                                                                                                                                 | Weight                 | 115g(Inc battery)                                            |            | 110g(Inc Battery) |
|                                                                                                                                                                                                                                                                                                                                                                                                                                                                                                                                                                                                                                                                                                                                      | Accessories (included) | USB cable, AAA battery1枚), PC software G-Trace Lite (CD-ROM) |            |                   |
|                                                                                                                                                                                                                                                                                                                                                                                                                                                                                                                                                                                                                                                                                                                                      |                        |                                                              |            |                   |