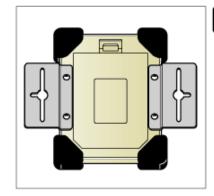

# **Product Overview**

Screw hole for Wall unit

Battery case

USB port (MiniB)