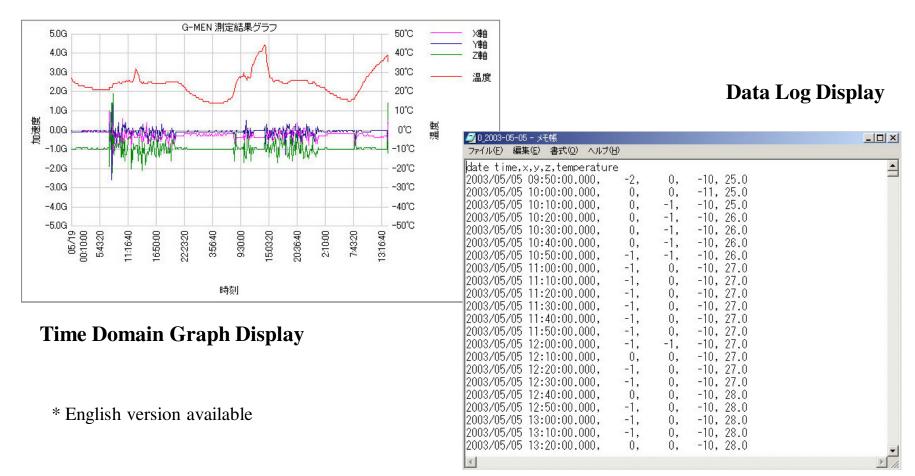

### **Product Overview - Software**

**CSV Format** 

#### **Features**

- 1. Data Log Display
- 2. 3D View Display
- 3. Direction Display
- 4 . Angle Display
- 5. Real Time mode
- 6 . Play back mode