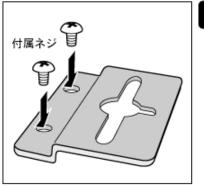

# How to install?

**1** Wall attachment

2 Attach to G-MEN

Attach metal plate to both side of G-MEN

3 Attach to UTU

Attach G-MEN to UTU (Under Test Unit)