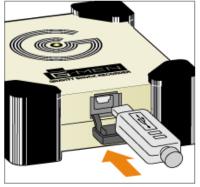

# **Operation Manual**

1 Open connector cap

3 Connect to PC

2 Connect USB cable

4 Connection established

G-Trace Lite has to be installed in PC.