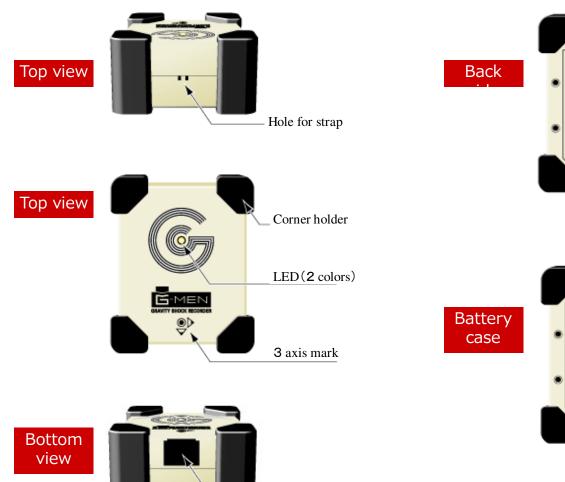

# **Product Overview**

Screw hole for Wall unit

Battery case

USB port (MiniB)