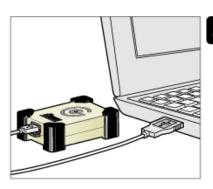

# **Operation Manual**

1 Open connector cap

3 Connect to PC

2 Connect USB cable

4 Connection established

G-Trace Lite has to be installed in PC.