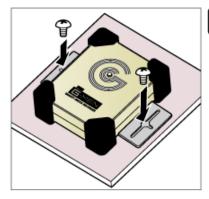

# How to install?

**1** Wall attachment

2 Attach to G-MEN

Attach metal plate to both side of G-MEN

3 Attach to UTU

Attach G-MEN to UTU (Under Test Unit)